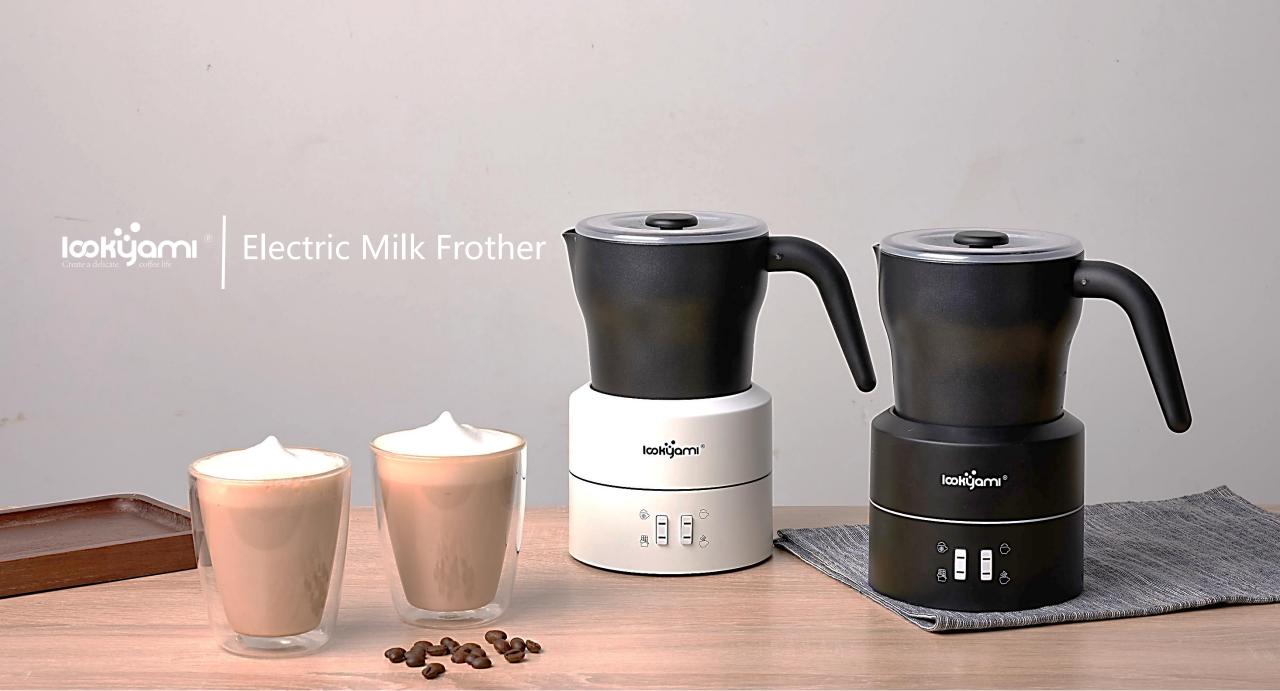

## Electric Milk Frother



#### **Information**

Model: F280T/Lookyami280

Voltage: 220V-50Hz

Power: 550W

N.W.: 850g

Capacity: 100-250ml

Size: 166\*120\*190mm

**Heating Element: Plate Heating** 

lookiyamı

Wire length: 0.75m



### Magnetic Rotation, Rapidly Foaming





The base is equipped with a DC motor.

When the motor rotates, the magnetic force structure of the head of the motor drives the magnetic component with magnetic force in the cup to rotate and produce delicate milk foam quickly.







The base of the main unit and the milk cup adopt a completely separable design. All electronic components and heating devices are designed on the base. The milk cup can be directly placed in the water for clear washing, which can solve the cleaning problem safely and quickly.





Base and Cup adopted separatel