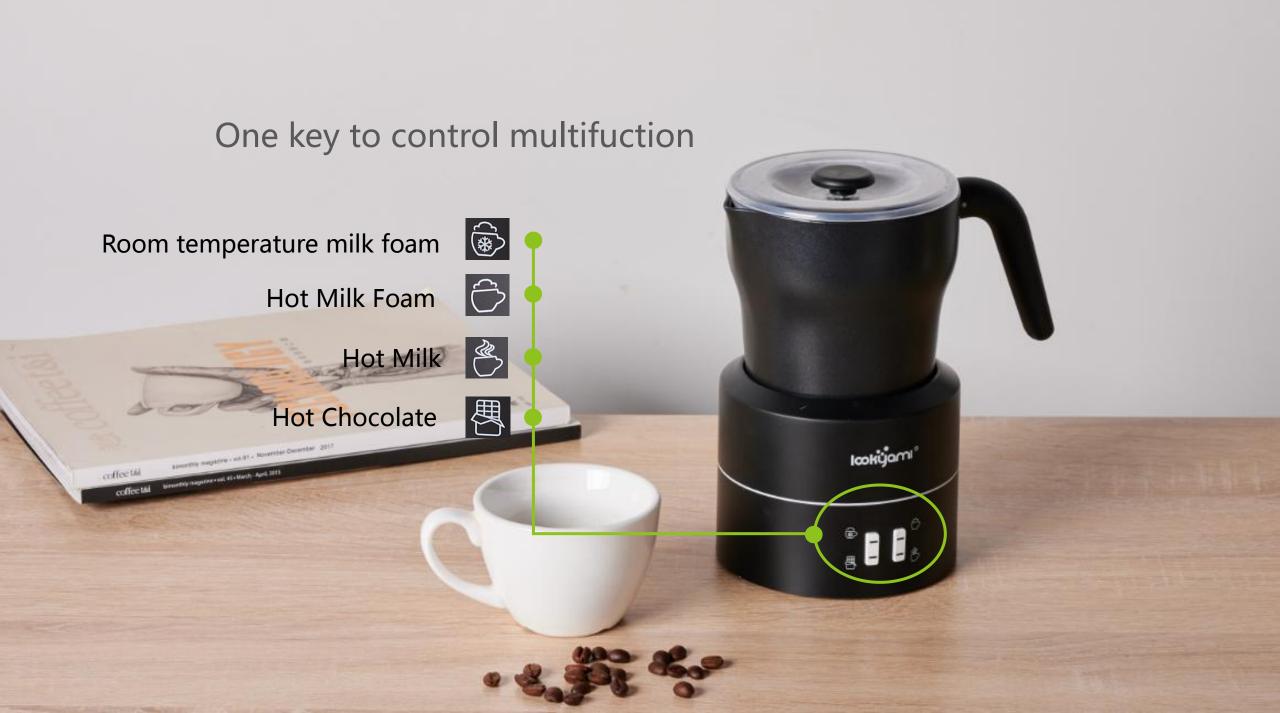

## Electric Milk Frother



#### **Information**

Model: F280T/Lookyami280

Voltage: 220V-50Hz

Power: 550W

N.W.: 850g

Capacity: 100-250ml

Size: 166\*120\*190mm

**Heating Element: Plate Heating** 

lookiyamı

Wire length: 0.75m



### Magnetic Rotation, Rapidly Foaming





The base is equipped with a DC motor.

When the motor rotates, the magnetic force structure of the head of the motor drives the magnetic component with magnetic force in the cup to rotate and produce delicate milk foam quickly.







The base of the main unit and the milk cup adopt a completely separable design. All electronic components and heating devices are designed on the base. The milk cup can be directly placed in the water for clear washing, which can solve the cleaning problem safely and quickly.





Base and Cup adopted separately design.



### Humanized accessories storage

The bottom of the machine is equipped with a stirring head, and magnet adsorption storage space to prevent the loss of the stirring head.





# Electric Milk Frother





# THANK YOU