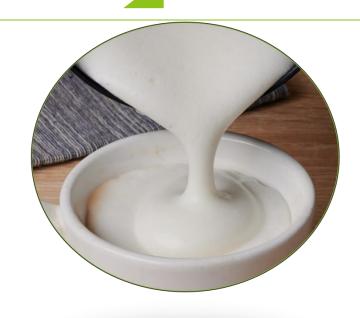

### Magnetic Rotation, Rapidly Foaming

The base is equipped with a DC motor.

When the motor rotates, the magnetic force structure of the head of the motor drives the magnetic component with magnetic force in the cup to rotate and produce delicate milk foam quickly.