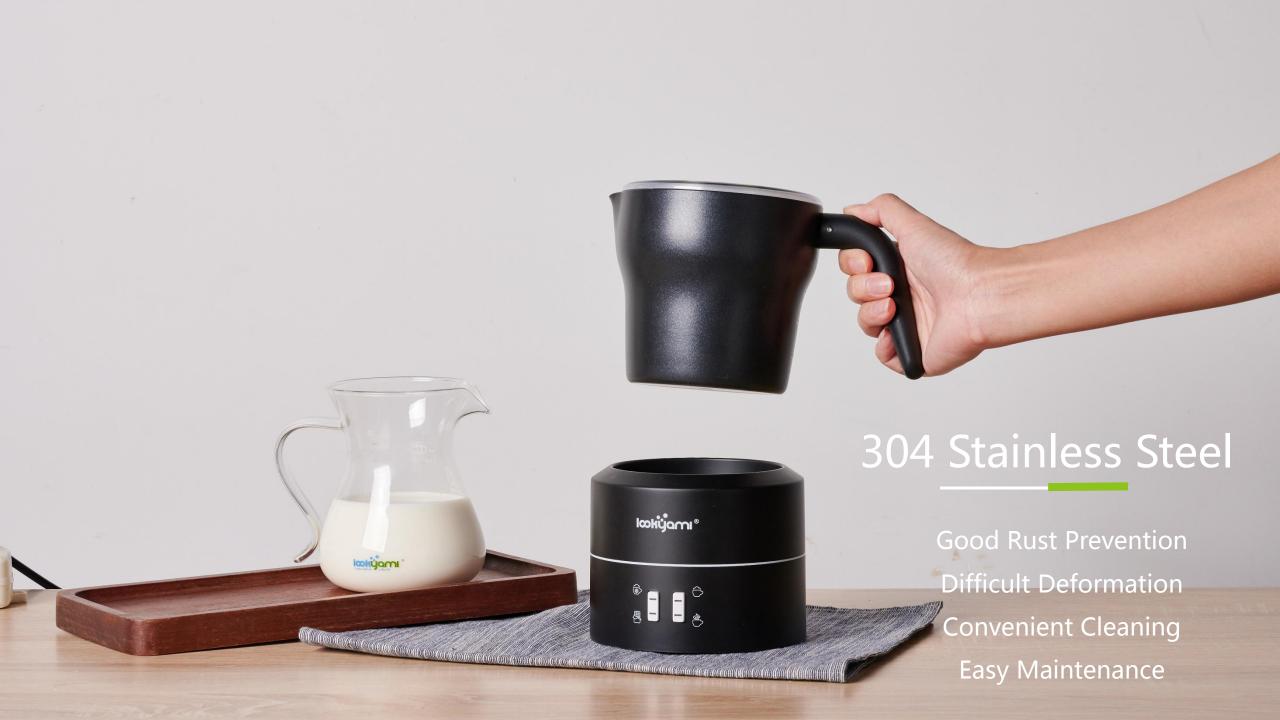

The base of the main unit and the milk cup adopt a completely separable design. All electronic components and heating devices are designed on the base. The milk cup can be directly placed in the water for clear washing, which can solve the cleaning problem safely and quickly.

Base and Cup adopted separately design.