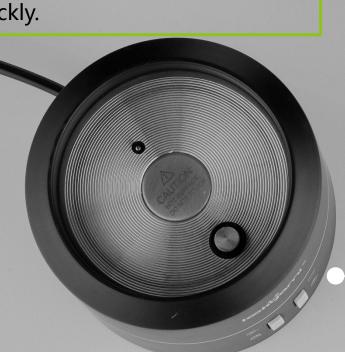

The base of the main unit and the milk cup adopt a completely separable design. All electronic components and heating devices are designed on the base. The milk cup can be directly placed in the water for clear washing, which can solve the cleaning problem safely and quickly.