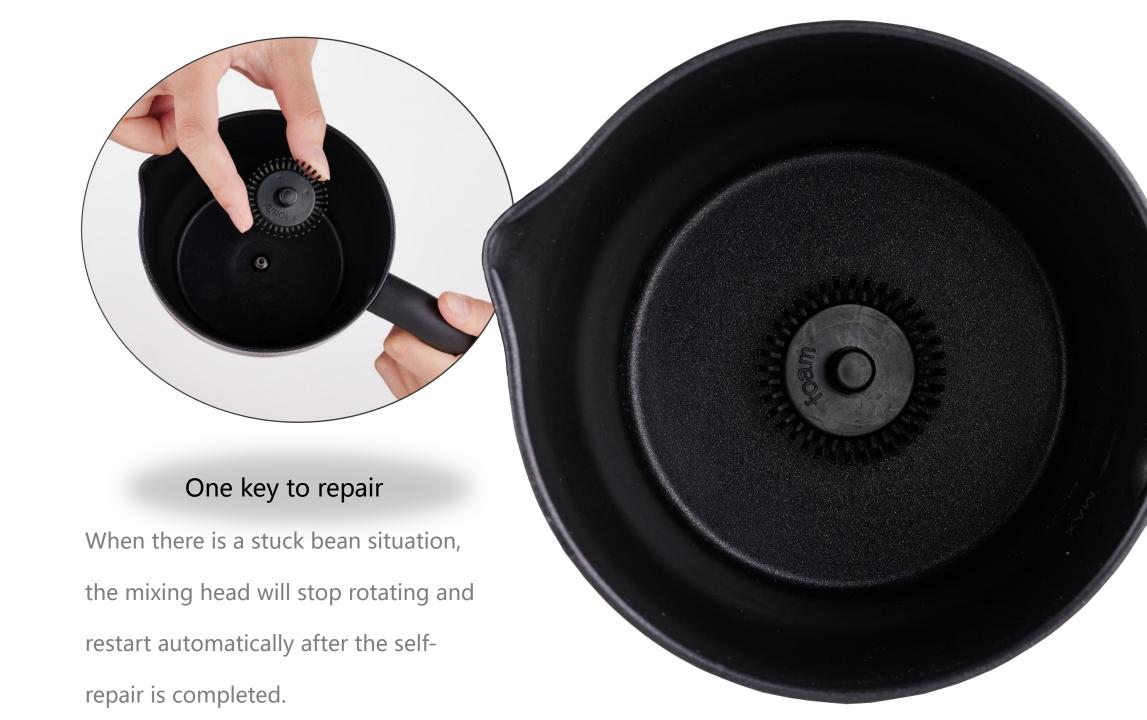

### Humanized accessories storage

The bottom of the machine is equipped with a stirring head, and magnet adsorption storage space to prevent the loss of the stirring head.