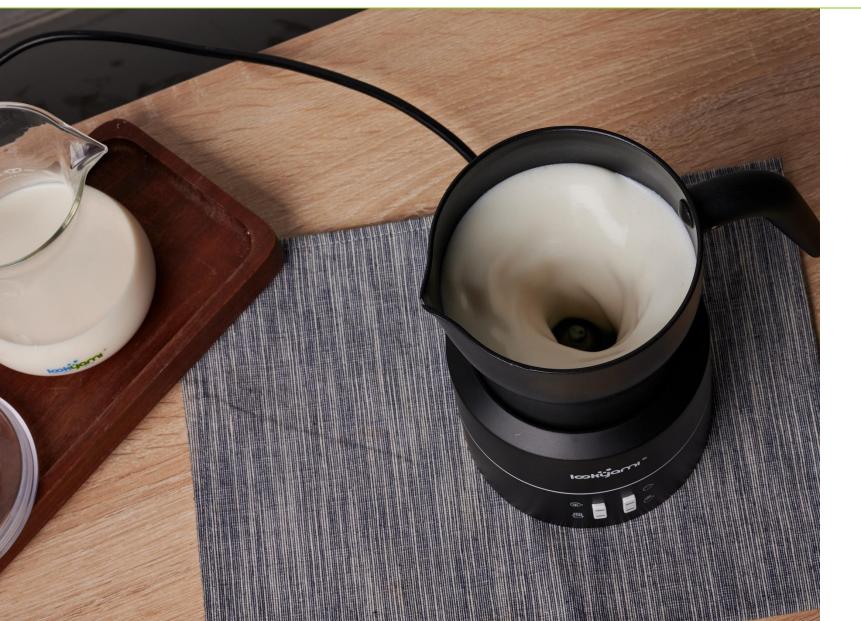

### Magnetic Rotation, Rapidly Foaming

The base is equipped with a DC motor.

When the motor rotates, the magnetic force structure of the head of the motor drives the magnetic component with magnetic force in the cup to rotate and produce delicate milk foam quickly.

The base of the main unit and the milk cup adopt a completely separable design. All electronic components and heating devices are designed on the base. The milk cup can be directly placed in the water for clear washing, which can solve the cleaning problem safely and quickly.