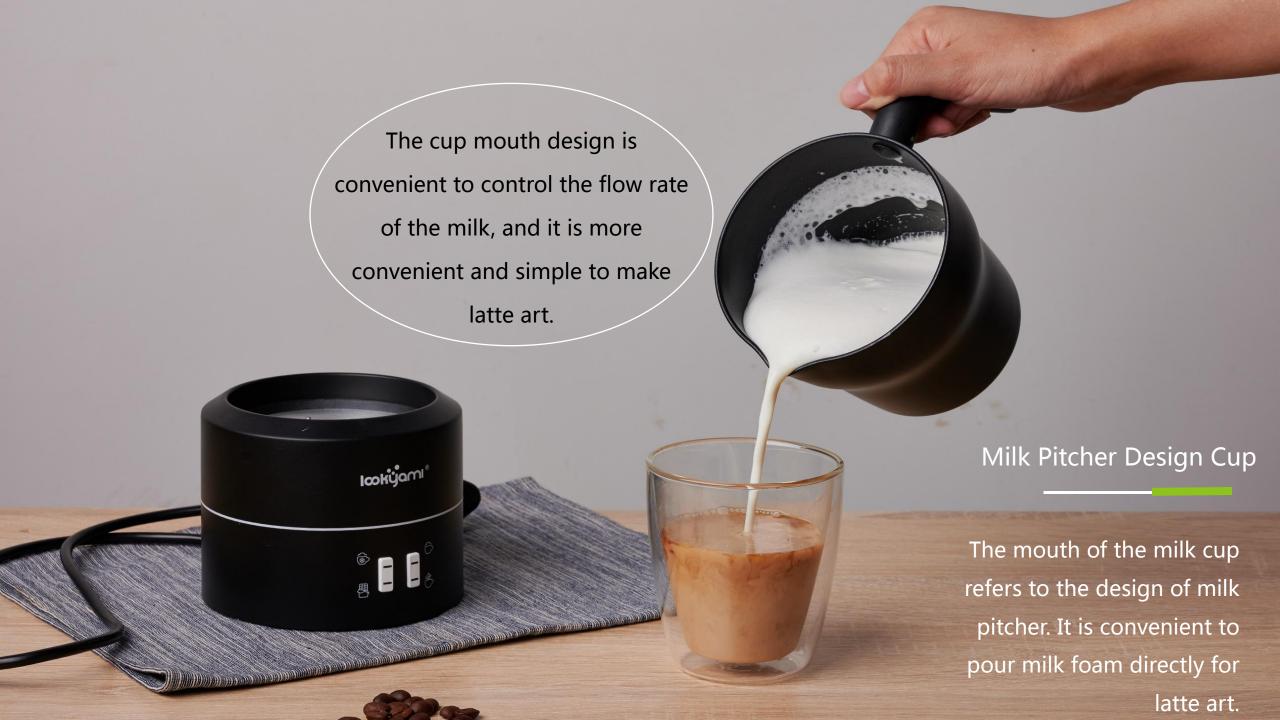

## Electric Milk Frother



#### **Information**

Model: F280T/Lookyami280

Voltage: 220V-50Hz

Power: 550W

N.W.: 850g

Capacity: 100-250ml

Size: 166\*120\*190mm

**Heating Element: Plate Heating** 

lookiyamı

Wire length: 0.75m



### Magnetic Rotation, Rapidly Foaming





The base is equipped with a DC motor.

When the motor rotates, the magnetic force structure of the head of the motor drives the magnetic component with magnetic force in the cup to rotate and produce delicate milk foam quickly.







The base of the main unit and the milk cup adopt a completely separable design. All electronic components and heating devices are designed on the base. The milk cup can be directly placed in the water for clear washing, which can solve the cleaning problem safely and quickly.





Base and Cup adopted separately design.



### Humanized accessories storage

The bottom of the machine is equipped with a stirring head, and magnet adsorption storage space to prevent the loss of the stirring head.





# Electric Milk Frother





# THANK YOU