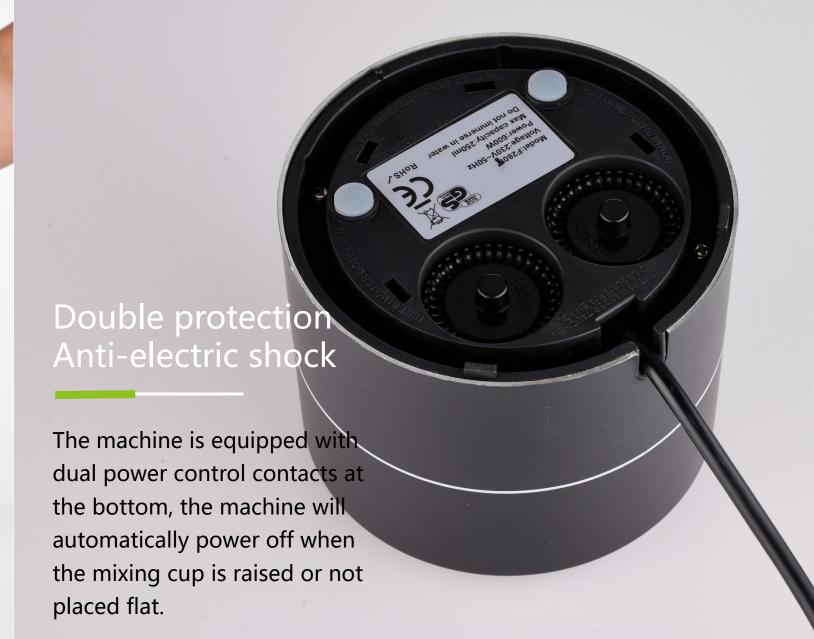

### Humanized accessories storage

The bottom of the machine is equipped with a stirring head, and magnet adsorption storage space to prevent the loss of the stirring head.