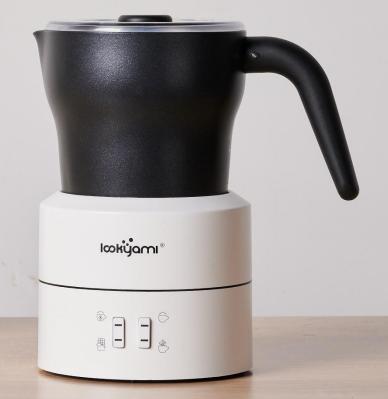

#### **Information**

Model: F280T/Lookyami280

Voltage: 220V-50Hz

Power: 550W

N.W.: 850g

Capacity: 100-250ml

Size: 166\*120\*190mm

**Heating Element: Plate Heating** 

Base and Cup adopted separately design.