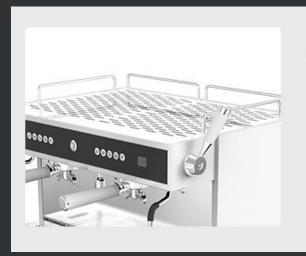

#### **TOP WARM CUP DESIGN**

Preheat the coffee cup in advance to retain the full flavour of the coffee

TOP CUP DESIGN

#### **WIDER DRIP TRAY**

Ergonomic design to prevent splashing during operation and to keep the bar dry and tidy.

. . .

WIDER WATER DRIP TRAY