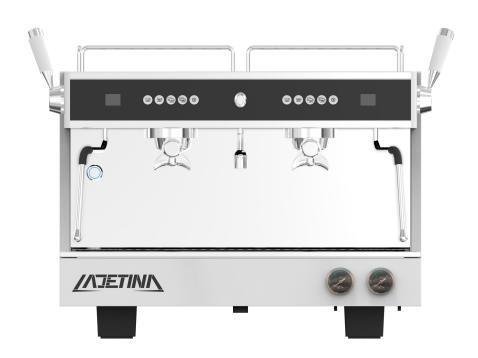

# LADETINA EGRET SEMI AUTOMATIC COFFEE — MACHINE INTRODUCTION

Front View

Left View

Left 45° View

Right View

Right 45° View

**Back View** 

# EGRET COMMERCIAL SEMI AUTOMATIC COFFEE MACHINE

MICROCOMPUTER MONITORING/PRE-INFUSION FUNCTION/
PROFESSIONAL ROTARY PUMP

## **NINE BIG STAR CONFIGURATION**

SPECIALIZED EXTRACTION CONFIGURATION

Independent Extraction/Steam Pressure Gauge

Custom 8 Groups Parameters

Pre-infusion Function

Side Steam Lever

Professional microcomputer monitoring