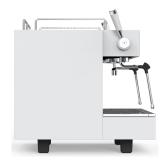

# LADETINA EGRET SEMI AUTOMATIC COFFEE — MACHINE INTRODUCTION

Front View

Left View

Left 45° View

Right View

Right 45° View

**Back View** 

# PRPDUCT VIEW