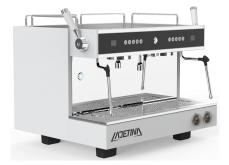

# LADETINA EGRET SEMI AUTOMATIC COFFEE — MACHINE INTRODUCTION

Front View

Left View

Left 45° View

Right View

Right 45° View

**Back View** 

# PRPDUCT VIEW

# EGRET COMMERCIAL SEMI AUTOMATIC COFFEE MACHINE

MICROCOMPUTER MONITORING/PRE-INFUSION FUNCTION/
PROFESSIONAL ROTARY PUMP

## **NINE BIG STAR CONFIGURATION**

SPECIALIZED EXTRACTION CONFIGURATION

Independent Extraction/Steam Pressure Gauge

Custom 8 Groups Parameters

Pre-infusion Function

Side Steam Lever

Professional microcomputer monitoring