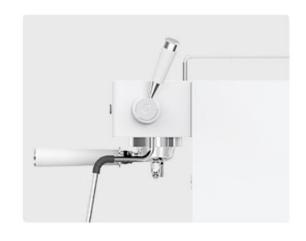

## EXTRACTION/STEAN PRESSRE GAUGE

Real-time display machine states, assist baristas to standardize products.

FRONT MIRROR STAINLESS STEEL

#### **SIDE LEVER DESIGN**

POM steam lever touch more better

SIDE LEVER DESIGN