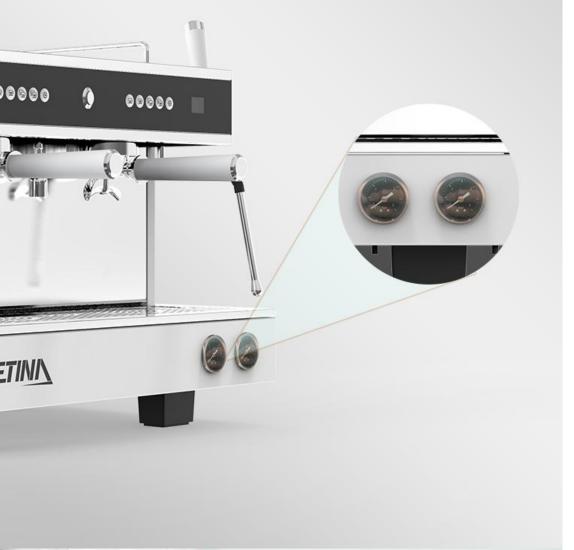

### INDEPENDENT EXTRACTION/ STEAM PRESSURE GAUGE MACHINE STATE BE CLEAR AT A GLANCE

## INDEPENDENT EXTRACTION/ STEAM PRESSURE GAUGE

Dual monitoring of air and water pressure, effectively guaranteeing professional coffee extraction at a stable pressure.

## EXTRACTION/STEAN PRESSRE GAUGE

Real-time display machine states, assist baristas to standardize products.

FRONT MIRROR STAINLESS STEEL