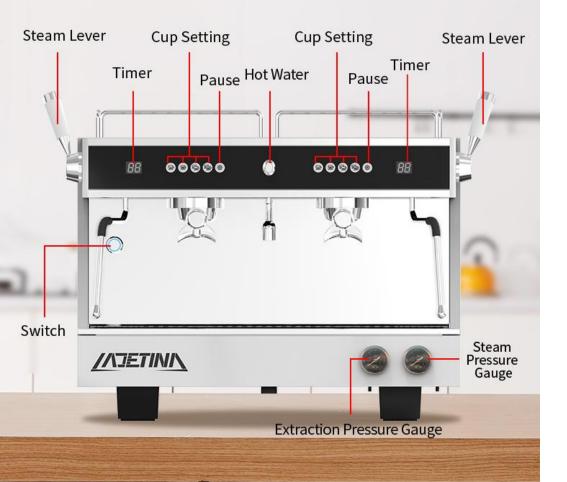

## **NINE BIG STAR CONFIGURATION**

SPECIALIZED EXTRACTION CONFIGURATION

Independent Extraction/Steam Pressure Gauge

Custom 8 Groups Parameters

Pre-infusion Function

Side Steam Lever

Professional microcomputer monitoring

### INDEPENDENT EXTRACTION/ STEAM PRESSURE GAUGE MACHINE STATE BE CLEAR AT A GLANCE

## INDEPENDENT EXTRACTION/ STEAM PRESSURE GAUGE

Dual monitoring of air and water pressure, effectively guaranteeing professional coffee extraction at a stable pressure.

# 10 OUTPUT BUTTONS MEET THE RAPID EXTRACTION OF DIFFERENT DRINKS

10 buttons of whole machine, 8 sets of parameter can be set, 2 pause buttons can be used.

# 10 OUTPUT BUTTONSMEET THE RAPID EXTRACTION OF DIFFERENT DRINKS

- √ 10 buttons of whole machine
- ✓ 8 sets of parameter can be set.
- ✓ 2 pause buttons

## EXTRACTION/STEAN PRESSRE GAUGE

Real-time display machine states, assist baristas to standardize products.

FRONT MIRROR STAINLESS STEEL