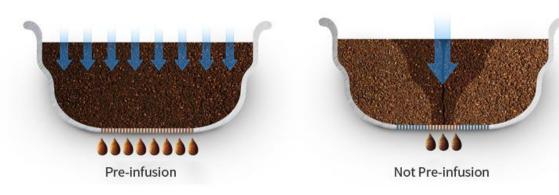

# PRE-INFUSION FUNCTION EXTRACT COFFEE MORE MELLOW

Pre-infusion function, effectively enhance coffee extraction rate, assist baristas to standardize products.

The commercial-grade pre-infusion function enables the coffee powder to be fully infusion and the hydrophobic gas drained, so that the waterpowder can be fully mixed and extracted in the subsequent brewing process. After a few seconds of water in, the coffee powder can be fermented in a vacuum environment for a period of standing time, giving rise to a more fragrant aroma and good taste.

# PRE-INFUSION FUNCTION EXTRACT COFFEE MORE MELLOW

The commercial-grade pre-infusion function enables the coffee powder to befully infusion and thehydrophobic gas drained, so that the waterpowder can be fully mixed and extracted in the subsequentbrewing process.

## **Product Technical Features**

| No. | Technical Features                                  | Description                                                                                                                                                                                                | Photo                                      |
|-----|-----------------------------------------------------|------------------------------------------------------------------------------------------------------------------------------------------------------------------------------------------------------------|--------------------------------------------|
| 1   | Professional Rotary<br>Pump                         | Adapted professional commercial rotary pump, which is effectively guarantee the stable water pressure and enhance the stable extraction of coffee.                                                         | FLUIDOTECH                                 |
| 2   | Pre-infusion<br>function                            | The commercial pre-infusion function allows the coffee powder<br>be fully immersed, exhausting hydrophobic gases and allowing<br>for full contact and extraction during the subsequent brewing<br>process. | Pre-infusion  Not Pre-infusion             |
| 3   | Intelligent<br>microcomputer<br>monitoring          | Supports water level monitoring, high temperature monitoring and intelligent anti-dry burning to ensure safer use of the coffee machine.                                                                   |                                            |
| 4   | Independently<br>Extraction/Steam<br>Pressure Gauge | Double monitoring of air pressure and water pressure effectively guarantees the professional extraction of coffee under stable pressure.                                                                   |                                            |
| 5   | 7L Single Boiler with heat exchange                 | 7L large capacity single boiler structure with 3000W high power, strong capacity to meets big amount output.                                                                                               | Single Boiler with Heat Exchange Structure |