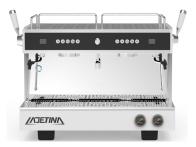

# LADETINA EGRET SEMI AUTOMATIC COFFEE — MACHINE INTRODUCTION

Front View

Left View

Left 45° View

Right View

Right 45° View

**Back View** 

# PRPDUCT VIEW