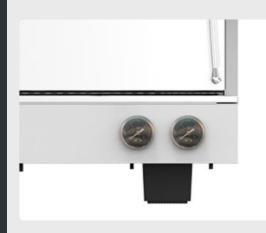

### INDEPENDENT EXTRACTION/ STEAM PRESSURE GAUGE MACHINE STATE BE CLEAR AT A GLANCE

## INDEPENDENT EXTRACTION/ STEAM PRESSURE GAUGE

Dual monitoring of air and water pressure, effectively guaranteeing professional coffee extraction at a stable pressure.

## EXTRACTION/STEAN PRESSRE GAUGE

Real-time display machine states, assist baristas to standardize products.

FRONT MIRROR STAINLESS STEEL