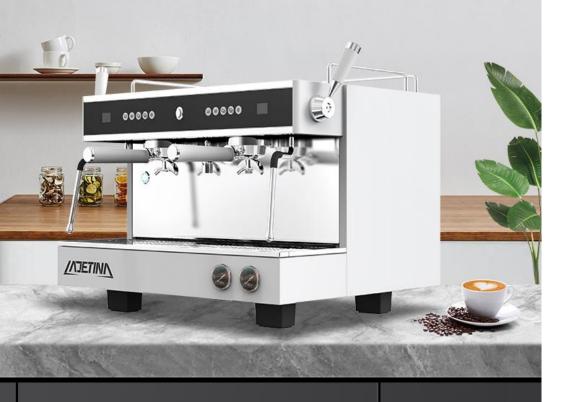

# LADETINA EGRET SEMI AUTOMATIC COFFEE — MACHINE INTRODUCTION

Front View

Left View

Left 45° View

Right View

Right 45° View

**Back View** 

# EGRET COMMERCIAL SEMI AUTOMATIC COFFEE MACHINE

MICROCOMPUTER MONITORING/PRE-INFUSION FUNCTION/
PROFESSIONAL ROTARY PUMP

## **NINE BIG STAR CONFIGURATION**

SPECIALIZED EXTRACTION CONFIGURATION

Independent Extraction/Steam Pressure Gauge

Custom 8 Groups Parameters

Pre-infusion Function

Side Steam Lever

Professional microcomputer monitoring