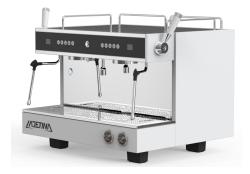

# LADETINA EGRET SEMI AUTOMATIC COFFEE — MACHINE INTRODUCTION

Front View

Left View

Left 45° View

Right View

Right 45° View

**Back View** 

# PRPDUCT VIEW

# EGRET COMMERCIAL SEMI AUTOMATIC COFFEE MACHINE

MICROCOMPUTER MONITORING/PRE-INFUSION FUNCTION/
PROFESSIONAL ROTARY PUMP

## **NINE BIG STAR CONFIGURATION**

SPECIALIZED EXTRACTION CONFIGURATION

Independent Extraction/Steam Pressure Gauge

Custom 8 Groups Parameters

Pre-infusion Function

Side Steam Lever

Professional microcomputer monitoring